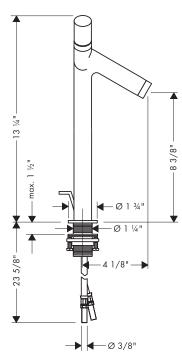

# Axor Starck 2-Handle Lav Mixer, Tall

The measurements shown are for reference only.

Products and specifications shown are subject to change without notice.

Specification sheet revised 1/2008

#### **Product Features**

- Single-hole mounting
- 90° ceramic cartridges
- Award-winning design
- Created for vessel type sinks
- Cascade no-clog aerator
- 2.2 gpm max.
- Includes pop-up drain

#### **Installation Notes**

• 3/8" supply hoses - requires 3/8" compression fittings